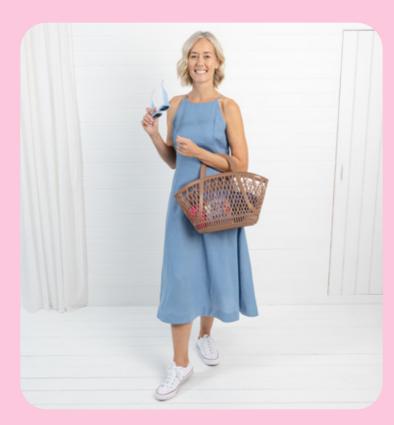

# ATOMIC TOTE

**Dimensions:** W(40cm) x H(46cm) x D(16cm) | W(15.7") x H(18") x D(6.3")

Materials: LDPE Made in Thailand

Features: 16 colours • Multi-purpose • Waterproof • Wipe clean

Food safe • Vegan • 100% recyclable