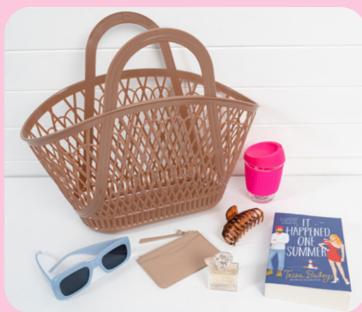

# ATOMIC TOTE

**Dimensions:** W(40cm) x H(46cm) x D(16cm) | W(15.7") x H(18") x D(6.3")

Materials: LDPE Made in Thailand

Features: 16 colours • Multi-purpose • Waterproof • Wipe clean

Food safe • Vegan • 100% recyclable