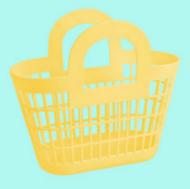

# ROSIE BASKET

**Dimensions:** W(33cm) x H(30cm) x D(17cm) | W(13") x H(11.8") x D(6.7")

Materials: LDPE Made in Thailand

**Features:** 7 colours • Matte finish • Multi-purpose • Waterproof

Wipe clean • Food safe • Vegan • 100% recyclable

Berry Pink SJRROBBEP

Bubblegum Pink SJROBBP

**Cream** SJROBC

**Mocha** SJROBMO

**Peach** SJROBPE

**Seafoam** SJROBSF

**Yellow** SJROBY