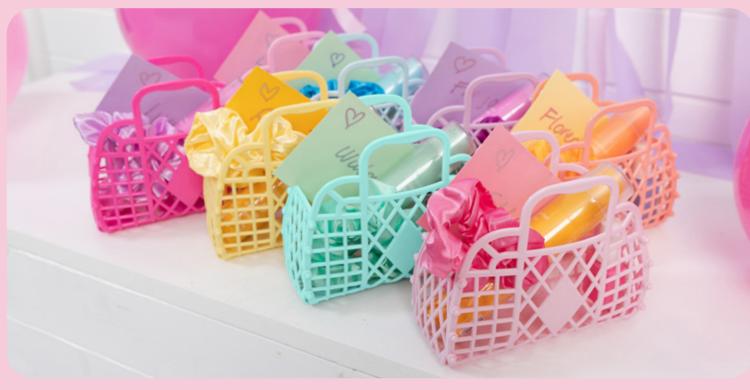

Good things come in small packages! Our Mini Retro Baskets are the perfect size to fill with party favours for birthday celebrations, slumber parties, and more. They also make great desk tidies and look super cute on a shelf storing little treasures and nick-nacks.