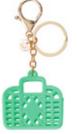

### ITTY BITTY BAG CHARMS

Materials: LDPE and zinc alloy Made in Thailand

Features: 12 colours • Waterproof • Wipe clean

Food safe • Vegan • 100% recyclable • Key chain length 6.5cm

#### **RETRO**

W(5cm) x H(5cm) x D(2cm) W(2") x H(2") x D(0.8")

**Green** SJBCRBG

**Lilac** SJBCRBLIL

Neon Pink SJBCRBNP