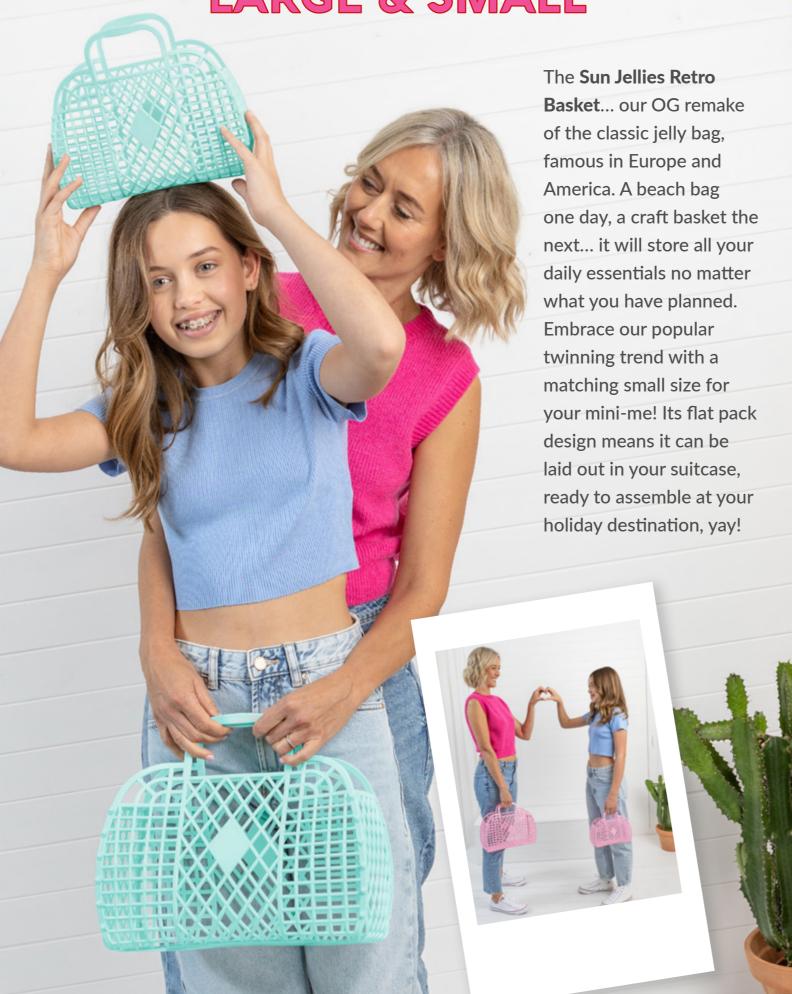

# ORIGINAL RETRO BASKETS LARGE & SMALL

#### RETRO BASKET - LARGE

**Dimensions:** W(35cm) x H(30cm) x D(14cm) | W(13.8") x H(11.8") x D(5.5")

Materials: LDPE Made in Thailand

Features: 15 colours • Multi-purpose • Convenient flat pack design

Waterproof • Wipe clean • Food safe • Vegan • 100% recyclable

#### RETRO BASKET - SMALL

**Dimensions:** W(25.5cm) x H(21cm) x D(11cm) | W(10") x H(8.3") x D(4.3")

Materials: LDPE Made in Thailand

Features: 16 colours • Multi-purpose • Convenient flat pack design

Waterproof • Wipe clean • Food safe • Vegan • 100% recyclable • 100% reusable