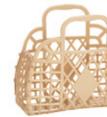

# ORIGINAL RETRO BASKETS LARGE & SMALL

#### RETRO BASKET - LARGE

**Dimensions:** W(35cm) x H(30cm) x D(14cm) | W(13.8") x H(11.8") x D(5.5")

Materials: LDPE Made in Thailand

Features: 15 colours • Multi-purpose • Convenient flat pack design

Waterproof • Wipe clean • Food safe • Vegan • 100% recyclable

#### **Bubblegum Pink Berry Pink** Black Blue SJRBLBEP **SJRBLB SJRBLBLU SJRBLBP** Lilac Cream Green Latte **SJRBLLIL SJRBLC SJRBLG SJRBLLAT** Olive Peach Pink Mocha **SJRBLP SJRBLO SJRBLPE SJRBLMO** Purple Yellow Seafoam **SJRBLP SJRBLSF SJRBLY**