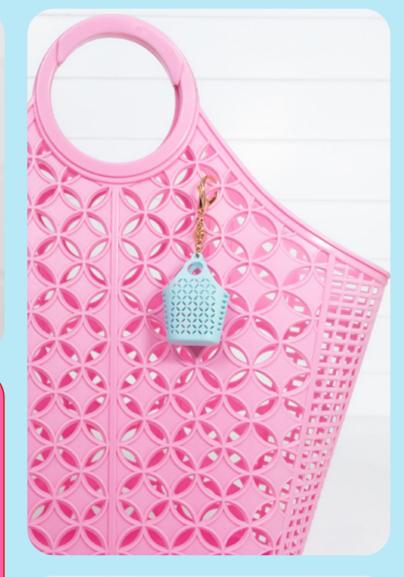

Plus, brand-new and bang on trend for 2024, our **Itty Bitty Bag Charms** are about to take our Global Jelly Revival to a whole new level! Available to mix and match, these uber cute miniature versions of our most loved bag styles can be used to customise the entire **Sun Jellies** collection, or to add some jelly flair to your keyring!

### ITTY BITTY BAG CHARMS

Materials: LDPE and zinc alloy Made in Thailand

Features: 12 colours • Waterproof • Wipe clean

Food safe • Vegan • 100% recyclable • Key chain length 6.5cm

#### **BETTY**

W(5.5cm) x H(5.5cm) x D(2.5cm) W(2.2") x H(2.2") x D(1")

Berry Pink SJBCBBBEP

Cream SJBCBBC

Peach SJBCBBPE

Our new Itty Bitty Bag Charms

open up a whole new world of jelly customisation! These teeny tiny versions of our most-loved designs, on stylish gold metalware, can be attached to any **Sun Jellies** bag or to just about anything, adding a splash of jelly-licious colour!