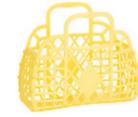

# ORIGINAL RETRO BASKETS LARGE & SMALL

#### RETRO BASKET - LARGE

**Dimensions:** W(35cm) x H(30cm) x D(14cm) | W(13.8") x H(11.8") x D(5.5")

Materials: LDPE Made in Thailand

Features: 15 colours • Multi-purpose • Convenient flat pack design

Waterproof • Wipe clean • Food safe • Vegan • 100% recyclable

#### **Bubblegum Pink Berry Pink** Black Blue SJRBLBEP **SJRBLB SJRBLBLU SJRBLBP** Lilac Cream Green Latte **SJRBLLIL SJRBLC SJRBLG SJRBLLAT** Olive Peach Pink Mocha **SJRBLP SJRBLO SJRBLPE SJRBLMO** Purple Yellow Seafoam **SJRBLP SJRBLSF SJRBLY**