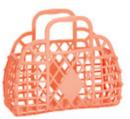

# ORIGINAL RETRO BASKETS LARGE & SMALL

#### RETRO BASKET - LARGE

**Dimensions:** W(35cm) x H(30cm) x D(14cm) | W(13.8") x H(11.8") x D(5.5")

Materials: LDPE Made in Thailand

Features: 15 colours • Multi-purpose • Convenient flat pack design

Waterproof • Wipe clean • Food safe • Vegan • 100% recyclable

#### **Bubblegum Pink Berry Pink** Black Blue SJRBLBEP **SJRBLB SJRBLBLU SJRBLBP** Lilac Cream Green Latte **SJRBLLIL SJRBLC SJRBLG SJRBLLAT** Olive Peach Pink Mocha **SJRBLP SJRBLO SJRBLPE SJRBLMO** Purple Yellow Seafoam **SJRBLP SJRBLSF SJRBLY**