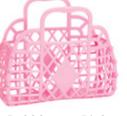

# ORIGINAL RETRO BASKETS LARGE & SMALL

#### RETRO BASKET - SMALL

**Dimensions:** W(25.5cm) x H(21cm) x D(11cm) | W(10") x H(8.3") x D(4.3")

Materials: LDPE Made in Thailand

Features: 16 colours • Multi-purpose • Convenient flat pack design

Waterproof • Wipe clean • Food safe • Vegan • 100% recyclable • 100% reusable

Good things come in small packages! Our Mini Retro Baskets are the perfect size to fill with party favours for birthday celebrations, slumber parties, and more. They also make great desk tidies and look super cute on a shelf storing little treasures and nick-nacks.