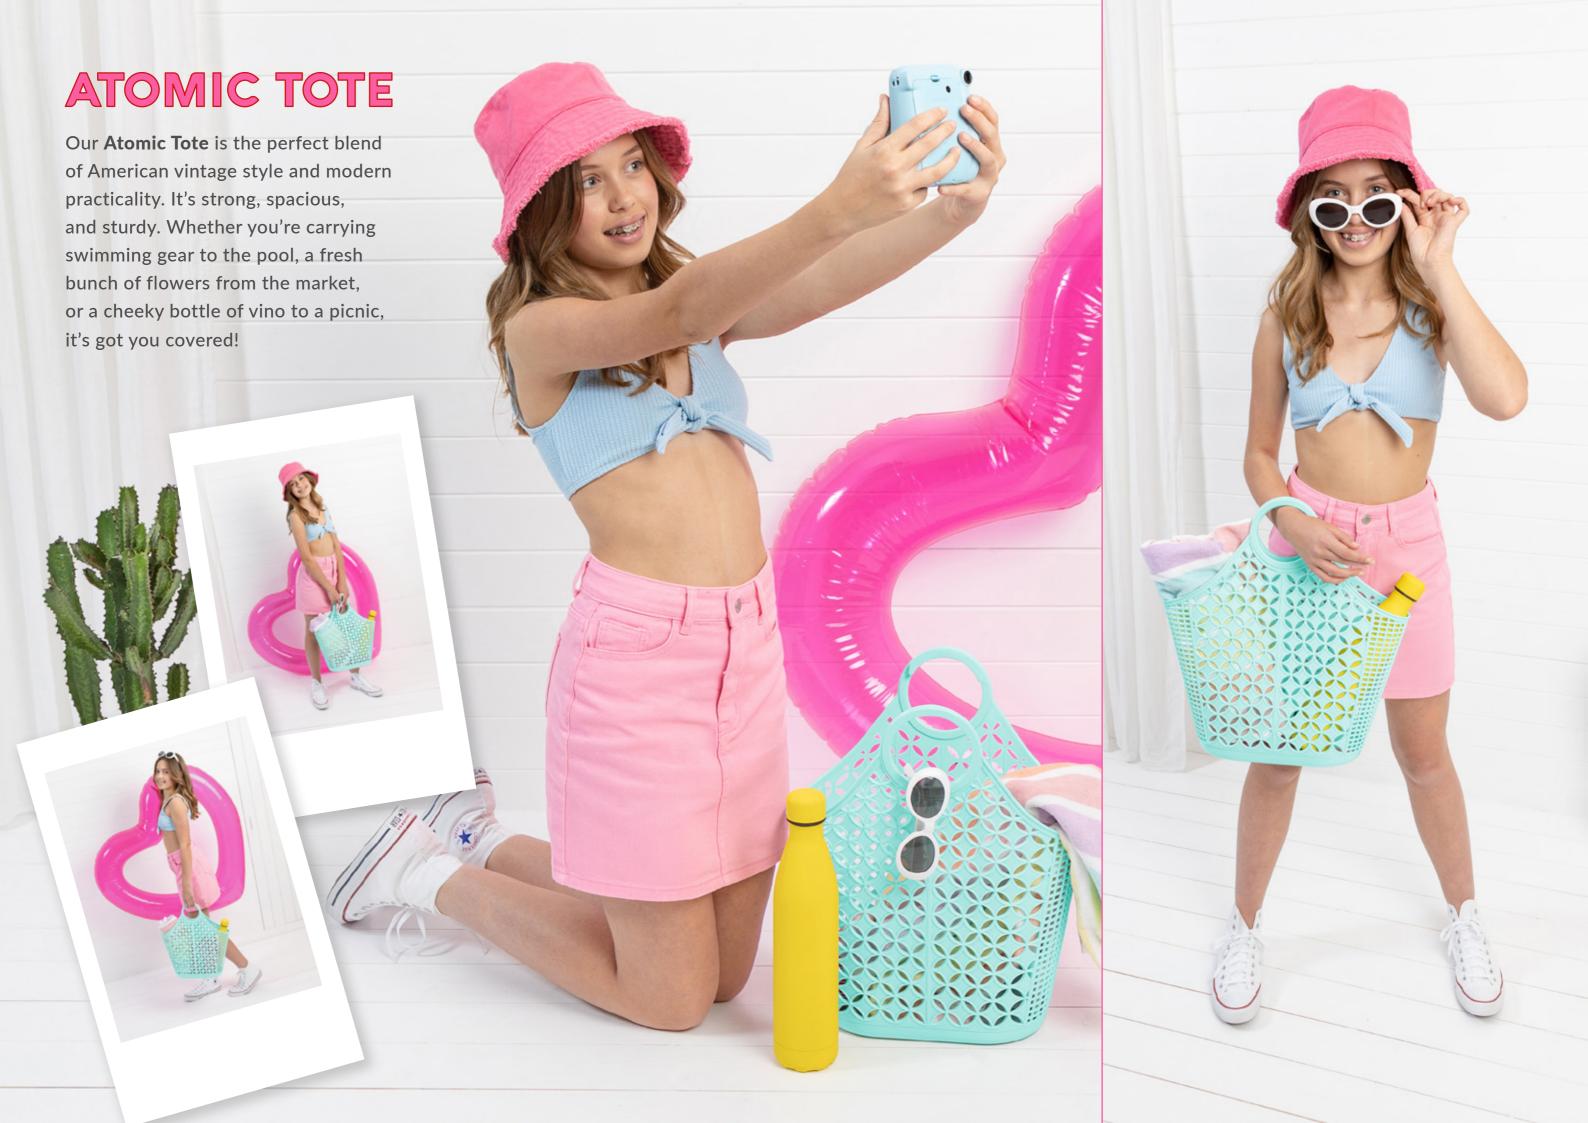

# ATOMIC TOTE

**Dimensions:** W(40cm) x H(46cm) x D(16cm) | W(15.7") x H(18") x D(6.3")

Materials: LDPE Made in Thailand

Features: 16 colours • Multi-purpose • Waterproof • Wipe clean

Food safe • Vegan • 100% recyclable