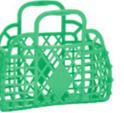

# ORIGINAL RETRO BASKETS LARGE & SMALL

#### RETRO BASKET - LARGE

**Dimensions:** W(35cm) x H(30cm) x D(14cm) | W(13.8") x H(11.8") x D(5.5")

Materials: LDPE Made in Thailand

Features: 15 colours • Multi-purpose • Convenient flat pack design

Waterproof • Wipe clean • Food safe • Vegan • 100% recyclable

#### **Bubblegum Pink Berry Pink** Black Blue SJRBLBEP **SJRBLB SJRBLBLU SJRBLBP** Lilac Cream Green Latte **SJRBLLIL SJRBLC SJRBLG SJRBLLAT** Olive Peach Pink Mocha **SJRBLP SJRBLO SJRBLPE SJRBLMO** Purple Yellow Seafoam **SJRBLP SJRBLSF SJRBLY**