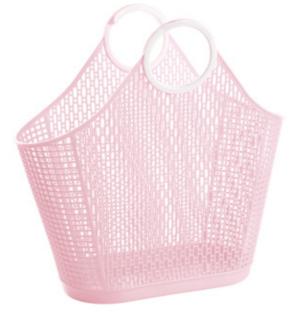

## FIESTA SHOPPER

**Dimensions:** W(46cm) x H(46cm) x D(23cm) | W(18") x H(18") x D(9")

Materials: LDPE Made in Thailand

Features: Generous size • Multi-purpose • Waterproof • Wipe clean

Food safe • Vegan • 100% recyclable