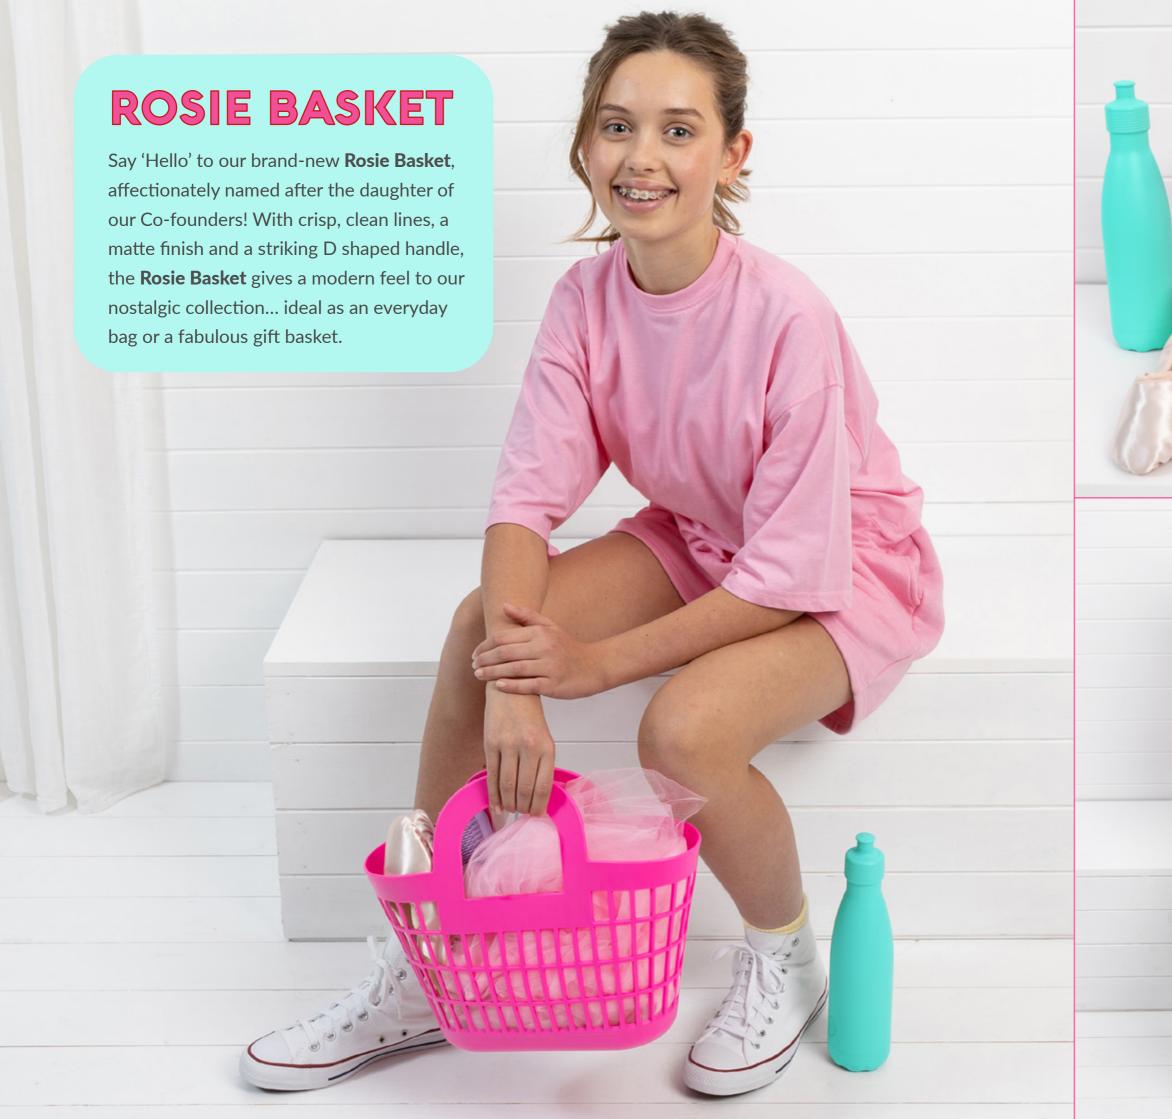

With the introduction of our new Rosie Basket, we are proud to offer 6 iconic bag styles, in a rainbow of colours. Each bag design offers its own nostalgic charm, and together, there is something for everyone.

# ROSIE BASKET

**Dimensions:** W(33cm) x H(30cm) x D(17cm) | W(13") x H(11.8") x D(6.7")

Materials: LDPE Made in Thailand

**Features:** 7 colours • Matte finish • Multi-purpose • Waterproof

Wipe clean • Food safe • Vegan • 100% recyclable

Berry Pink SJRROBBEP

Bubblegum Pink SJROBBP

**Cream** SJROBC

**Mocha** SJROBMO

**Peach** SJROBPE

**Seafoam** SJROBSF

**Yellow** SJROBY