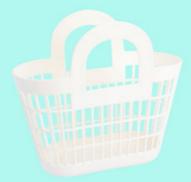

# ROSIE BASKET

**Dimensions:** W(33cm) x H(30cm) x D(17cm) | W(13") x H(11.8") x D(6.7")

Materials: LDPE Made in Thailand

**Features:** 7 colours • Matte finish • Multi-purpose • Waterproof

Wipe clean • Food safe • Vegan • 100% recyclable

Berry Pink SJRROBBEP

Bubblegum Pink SJROBBP

**Cream** SJROBC

**Mocha** SJROBMO

**Peach** SJROBPE

**Seafoam** SJROBSF

**Yellow** SJROBY