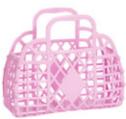

# ORIGINAL RETRO BASKETS LARGE & SMALL

#### RETRO BASKET - LARGE

**Dimensions:** W(35cm) x H(30cm) x D(14cm) | W(13.8") x H(11.8") x D(5.5")

Materials: LDPE Made in Thailand

Features: 15 colours • Multi-purpose • Convenient flat pack design

Waterproof • Wipe clean • Food safe • Vegan • 100% recyclable

#### **Bubblegum Pink Berry Pink** Black Blue SJRBLBEP **SJRBLB SJRBLBLU SJRBLBP** Lilac Cream Green Latte **SJRBLLIL SJRBLC SJRBLG SJRBLLAT** Olive Peach Pink Mocha **SJRBLP SJRBLO SJRBLPE SJRBLMO** Purple Yellow Seafoam **SJRBLP SJRBLSF SJRBLY**