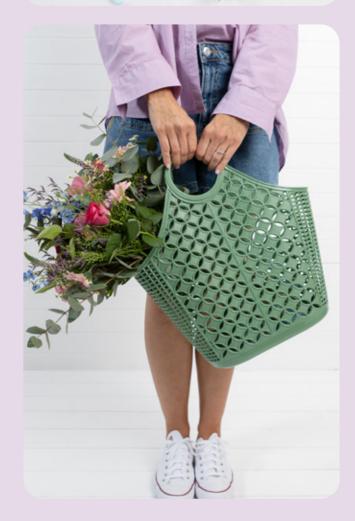

askets are the perfect size to fill with party favours for birthday celebrations, slumber parties, and more. They also make great desk tidies and look super cute on a shelf storing little treasures and nick-nacks.







## RETRO BASKET - MINI

**Dimensions:** W(15cm) x H(13cm) x D(7cm) | W(6") x H(5") x D(2.8")

Materials: LDPE Made in Thailand

Features: 14 colours • Multi-purpose • Convenient flat pack design

Waterproof • Wipe clean • Food safe • Vegan • 100% recyclable • 100% reusable



**Berry Pink** SJRBMBEP



Cream **SJRBMC** 



Lilac SJRBMLIL



Pink SJRBMP



Blue SJRBMBLU



Green SJRBMG



Olive SJRBMO

Red









**SJRBMR** 



**Bubblegum Pink** SJRBMBP



Latte **SJRBMLAT** 



Peach SJRBMPE



**Royal Blue** SJRBMRB



Seafoam **SJRBMSF** 



Yellow **SJRBMY** 











# ATOMIC TOTE

**Dimensions:** W(40cm) x H(46cm) x D(16cm) | W(15.7") x H(18") x D(6.3")

Materials: LDPE Made in Thailand

Features: 16 colours • Multi-purpose • Waterproof • Wipe clean

Food safe • Vegan • 100% recyclable



Created for romantics, the

Betty Basket is a classic design with
attractive curves and cross hatch
details. Featuring large handles and
a wide opening for easy access,
it's as practical as it is pretty! A
charming day bag, popular with
those who love to browse local
markets, and crafters who want to
take their latest project on the go.







### BETTY BASKET

**Dimensions:** W(45cm) x H(40cm) x D(22cm) | W(17.7") x H(15.7") x D(8.7")

Materials: LDPE Made in Thailand

Features: 13 colours • Multi-purpose • Waterproof • Wipe clean

Food safe • Vegan • 100% recyc