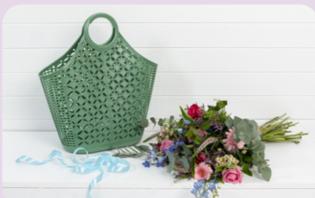

Baskets are the perfect size to fill with party favours for birthday celebrations, slumber parties, and more. They also make great desk tidies and look super cute on a shelf storing little treasures and nick-nacks.







## RETRO BASKET - MINI

**Dimensions:** W(15cm) x H(13cm) x D(7cm) | W(6") x H(5") x D(2.8")

Materials: LDPE Made in Thailand

Features: 14 colours • Multi-purpose • Convenient flat pack design

Waterproof • Wipe clean • Food safe • Vegan • 100% recyclable • 100% reusable



**Berry Pink** SJRBMBEP



Cream **SJRBMC** 



Lilac SJRBMLIL



Pink SJRBMP



Blue SJRBMBLU



Green SJRBMG



Olive SJRBMO

Red









**SJRBMR** 



**Bubblegum Pink** SJRBMBP



Latte **SJRBMLAT** 



Peach SJRBMPE



**Royal Blue** SJRBMRB



Seafoam **SJRBMSF** 



Yellow **SJRBMY** 











# ATOMIC TOTE

**Dimensions:** W(40cm) x H(46cm) x D(16cm) | W(15.7") x H(18") x D(6.3")

Materials: LDPE Made in Thailand

Features: 16 colours • Multi-purpose • Waterproof • Wipe clean

Food safe • Vegan • 100% recyclable



Created for romantics, the

Betty Basket is a classic design with
attractive curves and cross hatch
details. Featuring large handles and
a wide opening for easy access,
it's as practical as it is pretty! A
charming day bag, popular with
those who love to browse local
markets, and crafters who want to
take their latest project on the go.







### BETTY BASKET

**Dimensions:** W(45cm) x H(40cm) x D(22cm) | W(17.7") x H(15.7") x D(8.7")

Materials: LDPE Made in Thailand

Features: 13 colours • Multi-purpose • Waterproof • Wipe clean

Food safe • Vegan • 100% rec