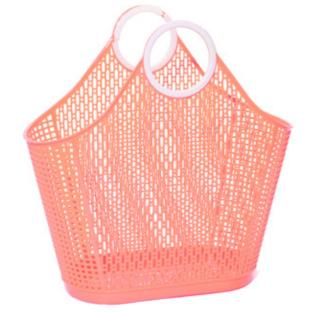

## FIESTA SHOPPER

**Dimensions:** W(46cm) x H(46cm) x D(23cm) | W(18") x H(18") x D(9")

Materials: LDPE Made in Thailand

Features: Generous size • Multi-purpose • Waterproof • Wipe clean

Food safe • Vegan • 100% recyclable

Berry Pink SJFSLBEP

Peach SJFSLPE

Yellow SJFSLY

**Pink** SJFSLP