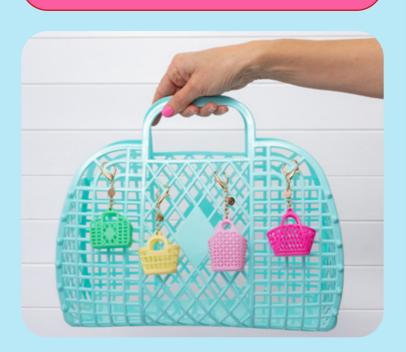

Plus, brand-new and bang on trend for 2024, our **Itty Bitty Bag Charms** are about to take our Global Jelly Revival to a whole new level! Available to mix and match, these uber cute miniature versions of our most loved bag styles can be used to customise the entire **Sun Jellies** collection, or to add some jelly flair to your keyring!

### ITTY BITTY BAG CHARMS

Materials: LDPE and zinc alloy Made in Thailand

Features: 12 colours • Waterproof • Wipe clean

Food safe • Vegan • 100% recyclable • Key chain length 6.5cm

#### **BETTY**

W(5.5cm) x H(5.5cm) x D(2.5cm) W(2.2") x H(2.2") x D(1")

Berry Pink SJBCBBBEP

Cream SJBCBBC

Peach SJBCBBPE

Our new Itty Bitty Bag Charms

open up a whole new world of jelly customisation! These teeny tiny versions of our most-loved designs, on stylish gold metalware, can be attached to any **Sun Jellies** bag or to just about anything, adding a splash of jelly-licious colour!