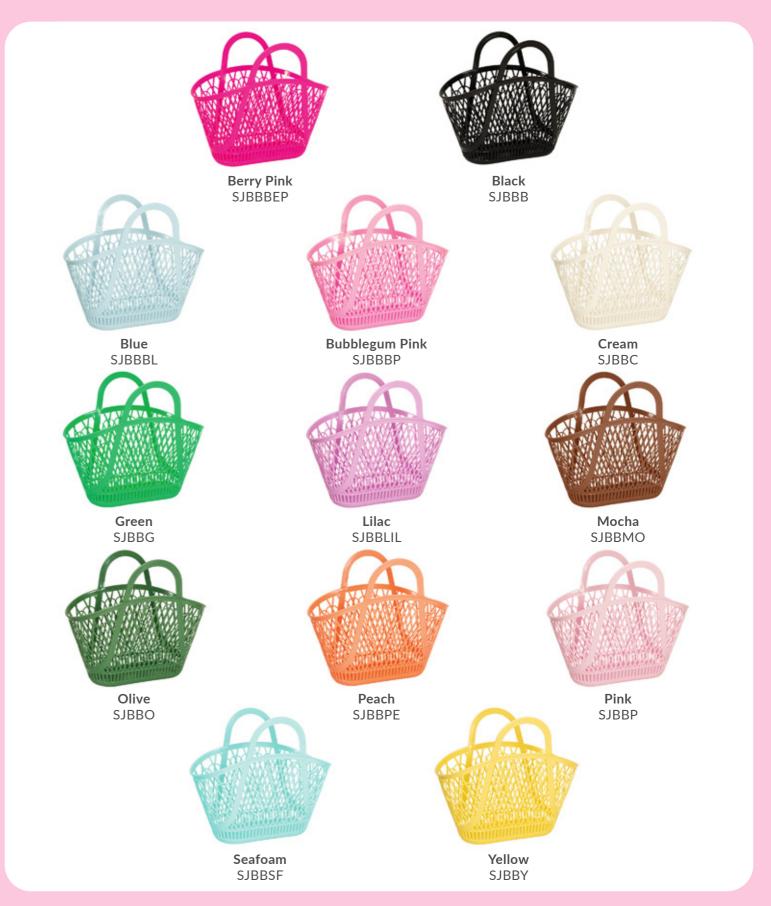

# ORIGINAL RETRO BASKETS LARGE & SMALL

#### RETRO BASKET - LARGE

**Dimensions:** W(35cm) x H(30cm) x D(14cm) | W(13.8") x H(11.8") x D(5.5")

Materials: LDPE Made in Thailand

Features: 15 colours • Multi-purpose • Convenient flat pack design

Waterproof • Wipe clean • Food safe • Vegan • 100% recyclable

#### **Bubblegum Pink Berry Pink** Black Blue SJRBLBEP **SJRBLB SJRBLBLU SJRBLBP** Lilac Cream Green Latte **SJRBLLIL SJRBLC SJRBLG SJRBLLAT** Olive Peach Pink Mocha **SJRBLP SJRBLO SJRBLPE SJRBLMO** Purple Yellow Seafoam **SJRBLP SJRBLSF SJRBLY**