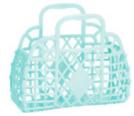

# ORIGINAL RETRO BASKETS LARGE & SMALL

#### RETRO BASKET - LARGE

**Dimensions:** W(35cm) x H(30cm) x D(14cm) | W(13.8") x H(11.8") x D(5.5")

Materials: LDPE Made in Thailand

Features: 15 colours • Multi-purpose • Convenient flat pack design

Waterproof • Wipe clean • Food safe • Vegan • 100% recyclable

#### **Bubblegum Pink Berry Pink** Black Blue SJRBLBEP **SJRBLB SJRBLBLU SJRBLBP** Lilac Cream Green Latte **SJRBLLIL SJRBLC SJRBLG SJRBLLAT** Olive Peach Pink Mocha **SJRBLP SJRBLO SJRBLPE SJRBLMO** Purple Yellow Seafoam **SJRBLP SJRBLSF SJRBLY**