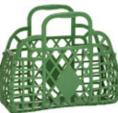

# ORIGINAL RETRO BASKETS LARGE & SMALL

#### RETRO BASKET - LARGE

**Dimensions:** W(35cm) x H(30cm) x D(14cm) | W(13.8") x H(11.8") x D(5.5")

Materials: LDPE Made in Thailand

Features: 15 colours • Multi-purpose • Convenient flat pack design

Waterproof • Wipe clean • Food safe • Vegan • 100% recyclable

#### **Bubblegum Pink Berry Pink** Black Blue SJRBLBEP **SJRBLB SJRBLBLU SJRBLBP** Lilac Cream Green Latte **SJRBLLIL SJRBLC SJRBLG SJRBLLAT** Olive Peach Pink Mocha **SJRBLP SJRBLO SJRBLPE SJRBLMO** Purple Yellow Seafoam **SJRBLP SJRBLSF SJRBLY**