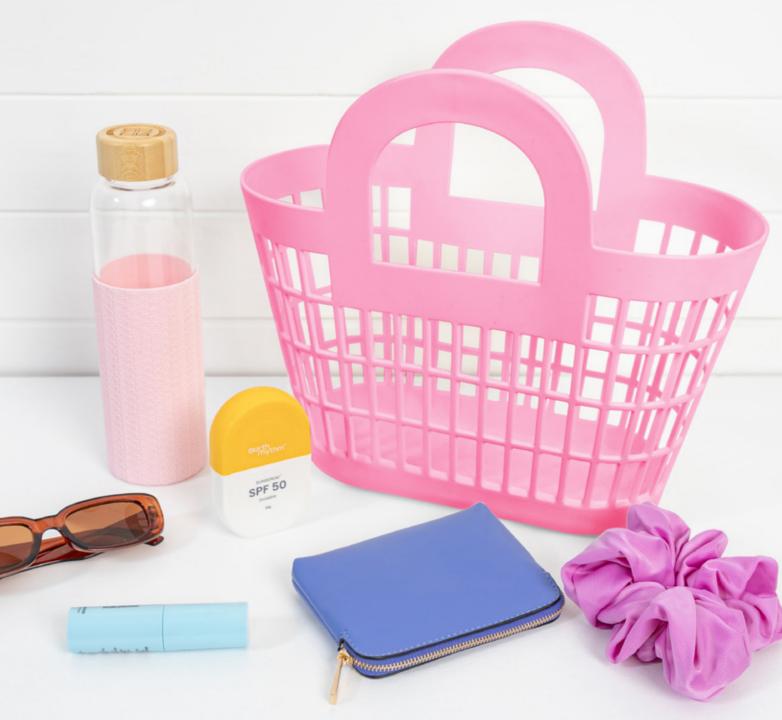

#### **ABOUT US**

Founded in 2012 by husband-and-wife team, Nick & Kelly, we are the Original Jelly Bag Company, offering a range of retro bags inspired by original designs from times gone by.

The most versatile accessory in any closet, a **Sun Jellies** bag can be used in endless ways and places... go from the beach to the grocery store, from the pool to a farmers market, and from your desk to dinner, in effortless style! Our bags are also great for cute storage solutions around the home, gift baskets, and even party favours!

With the introduction of our new Rosie Basket, we are proud to offer 6 iconic bag styles, in a rainbow of colours. Each bag design offers its own nostalgic charm, and together, there is something for everyone.