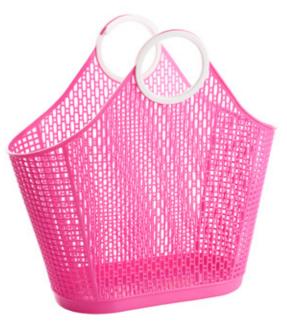

## FIESTA SHOPPER

**Dimensions:** W(46cm) x H(46cm) x D(23cm) | W(18") x H(18") x D(9")

Materials: LDPE Made in Thailand

Features: Generous size • Multi-purpose • Waterproof • Wipe clean

Food safe • Vegan • 100% recyclable

Berry Pink SJFSLBEP

Peach SJFSLPE

Yellow SJFSLY

**Pink** SJFSLP