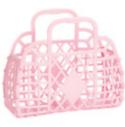

# ORIGINAL RETRO BASKETS LARGE & SMALL

#### RETRO BASKET - LARGE

**Dimensions:** W(35cm) x H(30cm) x D(14cm) | W(13.8") x H(11.8") x D(5.5")

Materials: LDPE Made in Thailand

Features: 15 colours • Multi-purpose • Convenient flat pack design

Waterproof • Wipe clean • Food safe • Vegan • 100% recyclable

#### **Bubblegum Pink Berry Pink** Black Blue SJRBLBEP **SJRBLB SJRBLBLU SJRBLBP** Lilac Cream Green Latte **SJRBLLIL SJRBLC SJRBLG SJRBLLAT** Olive Peach Pink Mocha **SJRBLP SJRBLO SJRBLPE SJRBLMO** Purple Yellow Seafoam **SJRBLP SJRBLSF SJRBLY**