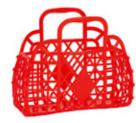

# ORIGINAL RETRO BASKETS LARGE & SMALL

#### RETRO BASKET - LARGE

**Dimensions:** W(35cm) x H(30cm) x D(14cm) | W(13.8") x H(11.8") x D(5.5")

Materials: LDPE Made in Thailand

Features: 15 colours • Multi-purpose • Convenient flat pack design

Waterproof • Wipe clean • Food safe • Vegan • 100% recyclable

#### **Bubblegum Pink Berry Pink** Black Blue SJRBLBEP **SJRBLB SJRBLBLU SJRBLBP** Lilac Cream Green Latte **SJRBLLIL SJRBLC SJRBLG SJRBLLAT** Olive Peach Pink Mocha **SJRBLP SJRBLO SJRBLPE SJRBLMO** Purple Yellow Seafoam **SJRBLP SJRBLSF SJRBLY**