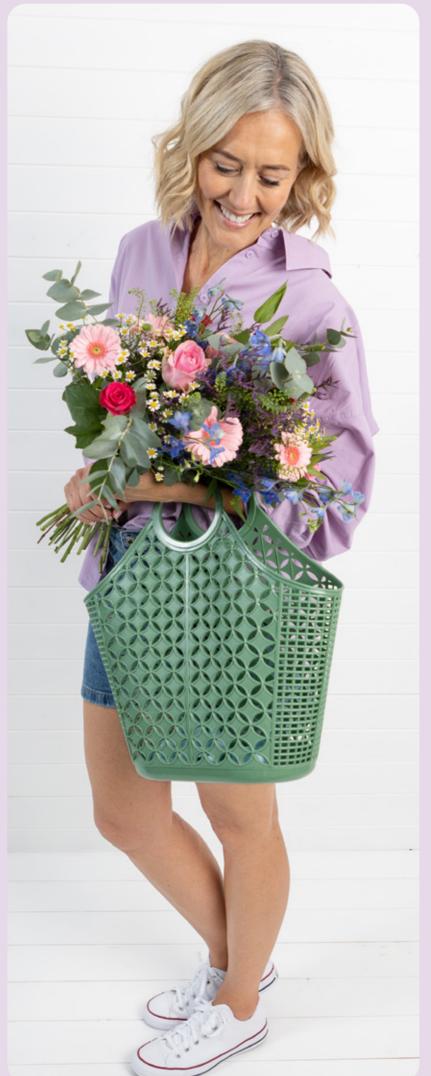

kets are the perfect size to fill with party favours for birthday celebrations, slumber parties, and more. They also make great desk tidies and look super cute on a shelf storing little treasures and nick-nacks.







## RETRO BASKET - MINI

**Dimensions:** W(15cm) x H(13cm) x D(7cm) | W(6") x H(5") x D(2.8")

Materials: LDPE Made in Thailand

Features: 14 colours • Multi-purpose • Convenient flat pack design

Waterproof • Wipe clean • Food safe • Vegan • 100% recyclable • 100% reusable



**Berry Pink** SJRBMBEP



Cream **SJRBMC** 



Lilac SJRBMLIL



Pink SJRBMP



Blue SJRBMBLU



Green SJRBMG



Olive SJRBMO

Red









**SJRBMR** 



**Bubblegum Pink** SJRBMBP



Latte **SJRBMLAT** 



Peach SJRBMPE



**Royal Blue** SJRBMRB



Seafoam **SJRBMSF** 



Yellow **SJRBMY** 











# ATOMIC TOTE

**Dimensions:** W(40cm) x H(46cm) x D(16cm) | W(15.7") x H(18") x D(6.3")

Materials: LDPE Made in Thailand

Features: 16 colours • Multi-purpose • Waterproof • Wipe clean

Food safe • Vegan • 100% recyclable



Created for romantics, the

Betty Basket is a classic design with
attractive curves and cross hatch
details. Featuring large handles and
a wide opening for easy access,
it's as practical as it is pretty! A
charming day bag, popular with
those who love to browse local
markets, and crafters who want to
take their latest project on the go.







### BETTY BASKET

**Dimensions:** W(45cm) x H(40cm) x D(22cm) | W(17.7") x H(15.7") x D(8.7")

Materials: LDPE Made in Thailand

Features: 13 colours • Multi-purpose • Waterproof • Wipe clean

Food safe • Vegan • 100% recycla