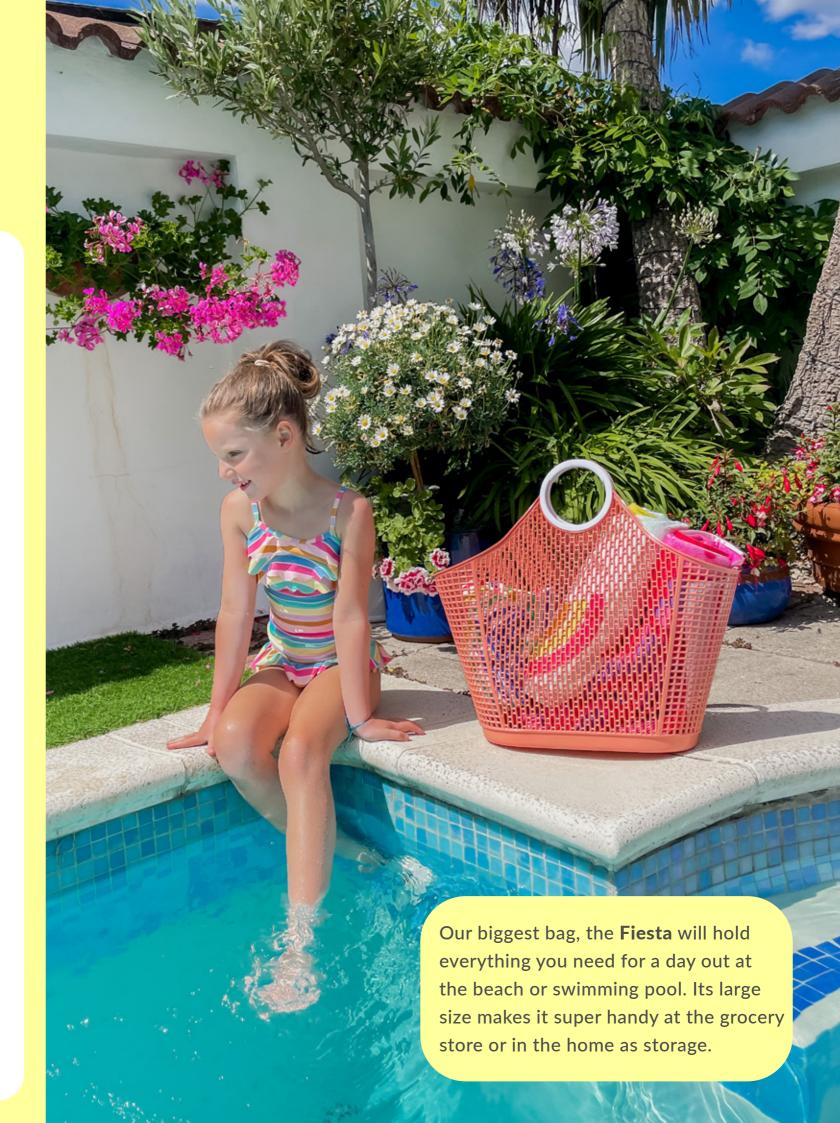

## FIESTA SHOPPER

**Dimensions:** W(46cm) x H(46cm) x D(23cm) | W(18") x H(18") x D(9")

Materials: LDPE Made in Thailand

Features: Generous size • Multi-purpose • Waterproof • Wipe clean

Food safe • Vegan • 100% recyclable