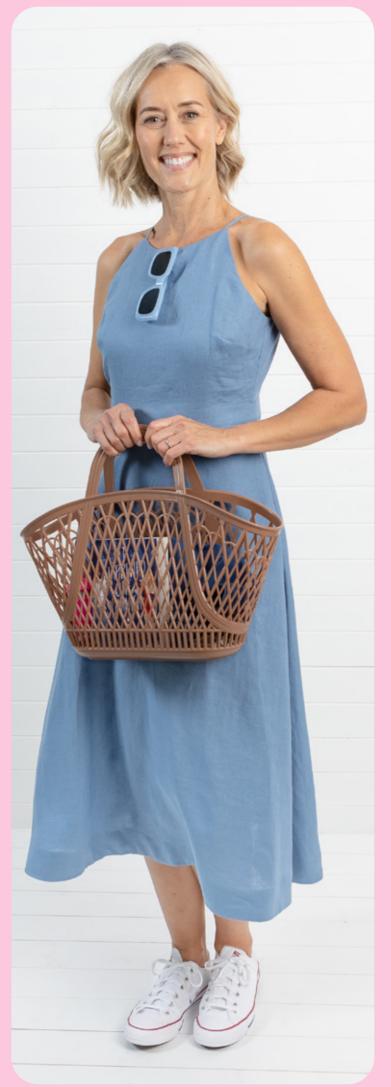

# ATOMIC TOTE

**Dimensions:** W(40cm) x H(46cm) x D(16cm) | W(15.7") x H(18") x D(6.3")

Materials: LDPE Made in Thailand

Features: 16 colours • Multi-purpose • Waterproof • Wipe clean

Food safe • Vegan • 100% recyclable