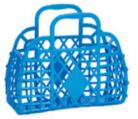

# ORIGINAL RETRO BASKETS LARGE & SMALL

#### RETRO BASKET - LARGE

**Dimensions:** W(35cm) x H(30cm) x D(14cm) | W(13.8") x H(11.8") x D(5.5")

Materials: LDPE Made in Thailand

Features: 15 colours • Multi-purpose • Convenient flat pack design

Waterproof • Wipe clean • Food safe • Vegan • 100% recyclable

#### **Bubblegum Pink Berry Pink** Black Blue SJRBLBEP **SJRBLB SJRBLBLU SJRBLBP** Lilac Cream Green Latte **SJRBLLIL SJRBLC SJRBLG SJRBLLAT** Olive Peach Pink Mocha **SJRBLP SJRBLO SJRBLPE SJRBLMO** Purple Yellow Seafoam **SJRBLP SJRBLSF SJRBLY**