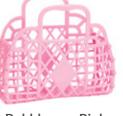

# ORIGINAL RETRO BASKETS LARGE & SMALL

#### RETRO BASKET - LARGE

**Dimensions:** W(35cm) x H(30cm) x D(14cm) | W(13.8") x H(11.8") x D(5.5")

Materials: LDPE Made in Thailand

Features: 15 colours • Multi-purpose • Convenient flat pack design

Waterproof • Wipe clean • Food safe • Vegan • 100% recyclable

#### **Bubblegum Pink Berry Pink** Black Blue SJRBLBEP **SJRBLB SJRBLBLU SJRBLBP** Lilac Cream Green Latte **SJRBLLIL SJRBLC SJRBLG SJRBLLAT** Olive Peach Pink Mocha **SJRBLP SJRBLO SJRBLPE SJRBLMO** Purple Yellow Seafoam **SJRBLP SJRBLSF SJRBLY**