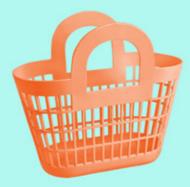

# ROSIE BASKET

**Dimensions:** W(33cm) x H(30cm) x D(17cm) | W(13") x H(11.8") x D(6.7")

Materials: LDPE Made in Thailand

**Features:** 7 colours • Matte finish • Multi-purpose • Waterproof

Wipe clean • Food safe • Vegan • 100% recyclable

Berry Pink SJRROBBEP

Bubblegum Pink SJROBBP

**Cream** SJROBC

**Mocha** SJROBMO

**Peach** SJROBPE

**Seafoam** SJROBSF

**Yellow** SJROBY