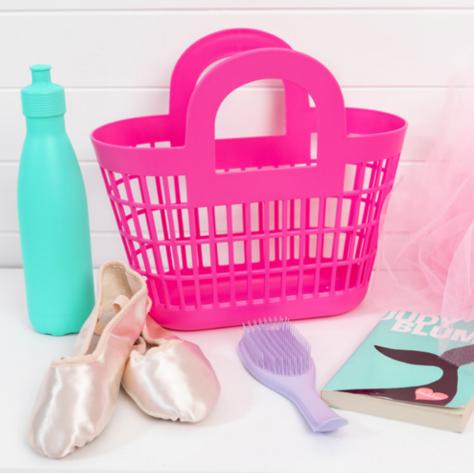

# ROSIE BASKET

**Dimensions:** W(33cm) x H(30cm) x D(17cm) | W(13") x H(11.8") x D(6.7")

Materials: LDPE Made in Thailand

**Features:** 7 colours • Matte finish • Multi-purpose • Waterproof

Wipe clean • Food safe • Vegan • 100% recyclable

Berry Pink SJRROBBEP

Bubblegum Pink SJROBBP

**Cream** SJROBC

**Mocha** SJROBMO

**Peach** SJROBPE

**Seafoam** SJROBSF

**Yellow** SJROBY