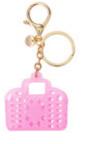

### ITTY BITTY BAG CHARMS

Materials: LDPE and zinc alloy Made in Thailand

Features: 12 colours • Waterproof • Wipe clean

Food safe • Vegan • 100% recyclable • Key chain length 6.5cm

#### **BETTY**

W(5.5cm) x H(5.5cm) x D(2.5cm) W(2.2") x H(2.2") x D(1")

Berry Pink SJBCBBBEP

Cream SJBCBBC

Peach SJBCBBPE

Our new Itty Bitty Bag Charms

open up a whole new world of jelly customisation! These teeny tiny versions of our most-loved designs, on stylish gold metalware, can be attached to any **Sun Jellies** bag or to just about anything, adding a splash of jelly-licious colour!