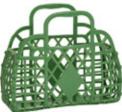

# ORIGINAL RETRO BASKETS LARGE & SMALL

#### RETRO BASKET - LARGE

**Dimensions:** W(35cm) x H(30cm) x D(14cm) | W(13.8") x H(11.8") x D(5.5")

Materials: LDPE Made in Thailand

Features: 15 colours • Multi-purpose • Convenient flat pack design

Waterproof • Wipe clean • Food safe • Vegan • 100% recyclable

#### **Bubblegum Pink Berry Pink** Black Blue SJRBLBEP **SJRBLB SJRBLBLU SJRBLBP** Lilac Cream Green Latte **SJRBLLIL SJRBLC SJRBLG SJRBLLAT** Olive Peach Pink Mocha **SJRBLP SJRBLO SJRBLPE SJRBLMO** Purple Yellow Seafoam **SJRBLP SJRBLSF SJRBLY**