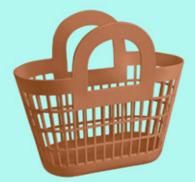

# ROSIE BASKET

**Dimensions:** W(33cm) x H(30cm) x D(17cm) | W(13") x H(11.8") x D(6.7")

Materials: LDPE Made in Thailand

**Features:** 7 colours • Matte finish • Multi-purpose • Waterproof

Wipe clean • Food safe • Vegan • 100% recyclable

Berry Pink SJRROBBEP

Bubblegum Pink SJROBBP

**Cream** SJROBC

**Mocha** SJROBMO

**Peach** SJROBPE

**Seafoam** SJROBSF

**Yellow** SJROBY