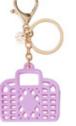

### ITTY BITTY BAG CHARMS

Materials: LDPE and zinc alloy Made in Thailand

Features: 12 colours • Waterproof • Wipe clean

Food safe • Vegan • 100% recyclable • Key chain length 6.5cm

#### **RETRO**

W(5cm) x H(5cm) x D(2cm) W(2") x H(2") x D(0.8")

**Green** SJBCRBG

**Lilac** SJBCRBLIL

Neon Pink SJBCRBNP