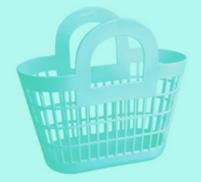

# ROSIE BASKET

**Dimensions:** W(33cm) x H(30cm) x D(17cm) | W(13") x H(11.8") x D(6.7")

Materials: LDPE Made in Thailand

**Features:** 7 colours • Matte finish • Multi-purpose • Waterproof

Wipe clean • Food safe • Vegan • 100% recyclable

Berry Pink SJRROBBEP

Bubblegum Pink SJROBBP

**Cream** SJROBC

**Mocha** SJROBMO

**Peach** SJROBPE

**Seafoam** SJROBSF

**Yellow** SJROBY