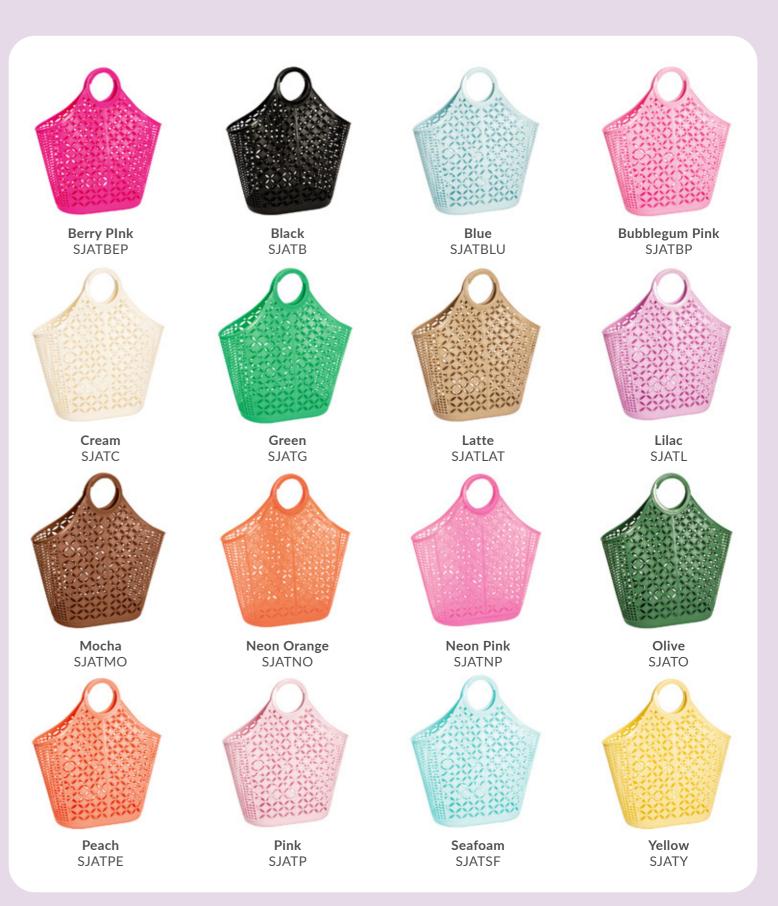

# ATOMIC TOTE

**Dimensions:** W(40cm) x H(46cm) x D(16cm) | W(15.7") x H(18") x D(6.3")

Materials: LDPE Made in Thailand

Features: 16 colours • Multi-purpose • Waterproof • Wipe clean

Food safe • Vegan • 100% recyclable