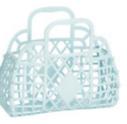

# ORIGINAL RETRO BASKETS LARGE & SMALL

#### RETRO BASKET - LARGE

**Dimensions:** W(35cm) x H(30cm) x D(14cm) | W(13.8") x H(11.8") x D(5.5")

Materials: LDPE Made in Thailand

Features: 15 colours • Multi-purpose • Convenient flat pack design

Waterproof • Wipe clean • Food safe • Vegan • 100% recyclable

#### **Bubblegum Pink Berry Pink** Black Blue SJRBLBEP **SJRBLB SJRBLBLU SJRBLBP** Lilac Cream Green Latte **SJRBLLIL SJRBLC SJRBLG SJRBLLAT** Olive Peach Pink Mocha **SJRBLP SJRBLO SJRBLPE SJRBLMO** Purple Yellow Seafoam **SJRBLP SJRBLSF SJRBLY**