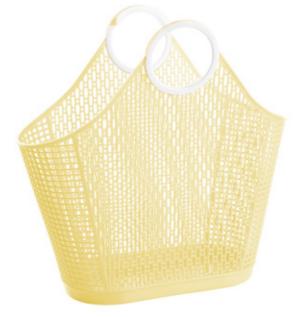

## FIESTA SHOPPER

**Dimensions:** W(46cm) x H(46cm) x D(23cm) | W(18") x H(18") x D(9")

Materials: LDPE Made in Thailand

Features: Generous size • Multi-purpose • Waterproof • Wipe clean

Food safe • Vegan • 100% recyclable

Berry Pink SJFSLBEP

Peach SJFSLPE

Yellow SJFSLY

**Pink** SJFSLP