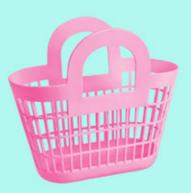

# ROSIE BASKET

**Dimensions:** W(33cm) x H(30cm) x D(17cm) | W(13") x H(11.8") x D(6.7")

Materials: LDPE Made in Thailand

**Features:** 7 colours • Matte finish • Multi-purpose • Waterproof

Wipe clean • Food safe • Vegan • 100% recyclable

Berry Pink SJRROBBEP

Bubblegum Pink SJROBBP

**Cream** SJROBC

**Mocha** SJROBMO

**Peach** SJROBPE

**Seafoam** SJROBSF

**Yellow** SJROBY