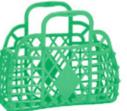

# ORIGINAL RETRO BASKETS LARGE & SMALL

#### RETRO BASKET - LARGE

**Dimensions:** W(35cm) x H(30cm) x D(14cm) | W(13.8") x H(11.8") x D(5.5")

Materials: LDPE Made in Thailand

Features: 15 colours • Multi-purpose • Convenient flat pack design

Waterproof • Wipe clean • Food safe • Vegan • 100% recyclable

#### **Bubblegum Pink Berry Pink** Black Blue SJRBLBEP **SJRBLB SJRBLBLU SJRBLBP** Lilac Cream Green Latte **SJRBLLIL SJRBLC SJRBLG SJRBLLAT** Olive Peach Pink Mocha **SJRBLP SJRBLO SJRBLPE SJRBLMO** Purple Yellow Seafoam **SJRBLP SJRBLSF SJRBLY**