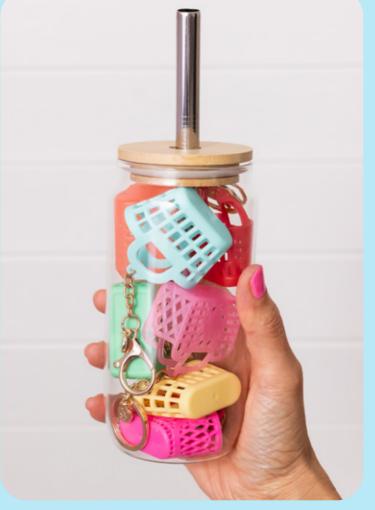

Plus, brand-new and bang on trend for 2024, our **Itty Bitty Bag Charms** are about to take our Global Jelly Revival to a whole new level! Available to mix and match, these uber cute miniature versions of our most loved bag styles can be used to customise the entire **Sun Jellies** collection, or to add some jelly flair to your keyring!

### ITTY BITTY BAG CHARMS

Materials: LDPE and zinc alloy Made in Thailand

Features: 12 colours • Waterproof • Wipe clean

Food safe • Vegan • 100% recyclable • Key chain length 6.5cm

#### **BETTY**

W(5.5cm) x H(5.5cm) x D(2.5cm) W(2.2") x H(2.2") x D(1")

Berry Pink SJBCBBBEP

Cream SJBCBBC

Peach SJBCBBPE

Our new Itty Bitty Bag Charms

open up a whole new world of jelly customisation! These teeny tiny versions of our most-loved designs, on stylish gold metalware, can be attached to any **Sun Jellies** bag or to just about anything, adding a splash of jelly-licious colour!