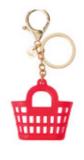

### ITTY BITTY BAG CHARMS

Materials: LDPE and zinc alloy Made in Thailand

Features: 12 colours • Waterproof • Wipe clean

Food safe • Vegan • 100% recyclable • Key chain length 6.5cm

#### **ROSIE**

W(5cm) x H(5cm) x D(2cm) W(2") x H(2") x D(0.8")

Raspberry SJBCROBRA

Seafoam SJBCROBSF

Yellow SJBCROBY

For a price list or to place an order please contact **wholesale@sunjellies.com** 

Sun Jellies Ltd 155 Stephens Road Tunbridge Wells TN4 9QD United Kingdom